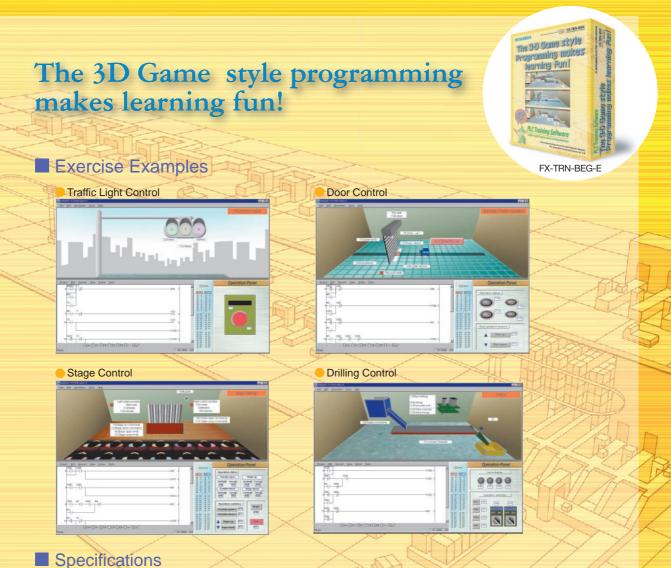

### **3D-Virtual Cell**

Users can control a real time manufacturing cell and simulate the PLC operation. The user can adjust the machine speed and confirm the component and program status on screen during the "run".

#### ■Progressive Lesson Levels

The complexity of individual courses allows the user to select and proceed through FX-TRN-BEG-E as a complete beginner or at a higher lesson level. Choose the level that is right for you! The private tutor will provide instructions and hints as he guides you through the lessons.