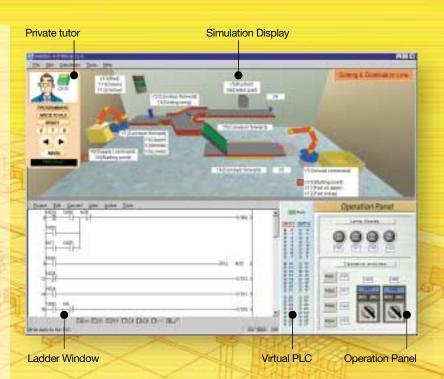

### Training Made Easy

FX-TRN-BEG-E combines a virtual arena with expert operational guidance to aid in learning general purpose ladder logic programming. No training kit is required, load the software onto a personal computer and the training can begin!

### **3D-Virtual Cell**

Users can control a real time manufacturing cell and simulate the PLC operation. The user can adjust the machine speed and confirm the component and program status on screen during the "run".

#### ■Progressive Lesson Levels

The complexity of individual courses allows the user to select and proceed through FX-TRN-BEG-E as a complete beginner or at a higher lesson level. Choose the level that is right for you! The private tutor will provide instructions and hints as he guides you through the lessons.