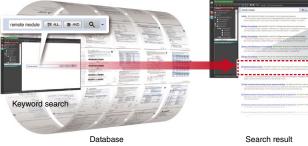

# e-Manual

Cross-search all downloaded manuals. Quickly search information by filtering error codes and instructions.