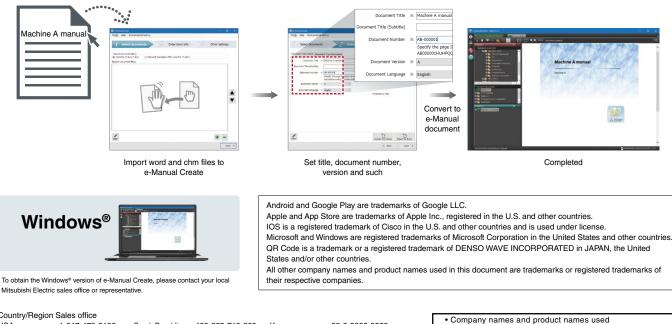

### Easier to create e-Manual documents

Just importing word and chm files to e-Manual Create and making necessary settings can create e-Manual documents. The converted e-Manual documents can be viewed on e-Manual Viewer together with Mitsubishi Electric product manuals.