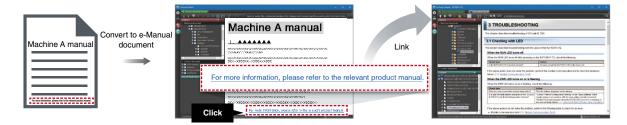

### Consolidate user's documents to Mitsubishi Electric e-Manual

e-Manual Create allows users to directly refer to information on Mitsubishi Electric e-Manual Viewer from user's documents. Machine troubleshooting information and such can be quickly found, supporting prompt troubleshooting. Document creation time for collecting necessary information from multiple product manuals is reduced, enhancing information linkage between documents.