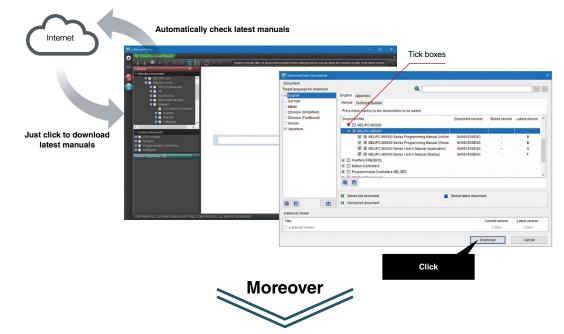

## e-Manual Viewer

e-Manual

Need the latest manual immediately. Difficult to check whether the manual in hand is the latest or not.

Easily download latest manuals all at once. Manuals in multiple languages are available. Downloaded manuals are usable offline.

Since multiple users can share downloaded manuals, time for each user to download manuals can be reduced. Bookmarks and user notes can be registered, allowing knowhow and latest information sharing. Once registered notes and bookmarks are retained even if manuals are updated.