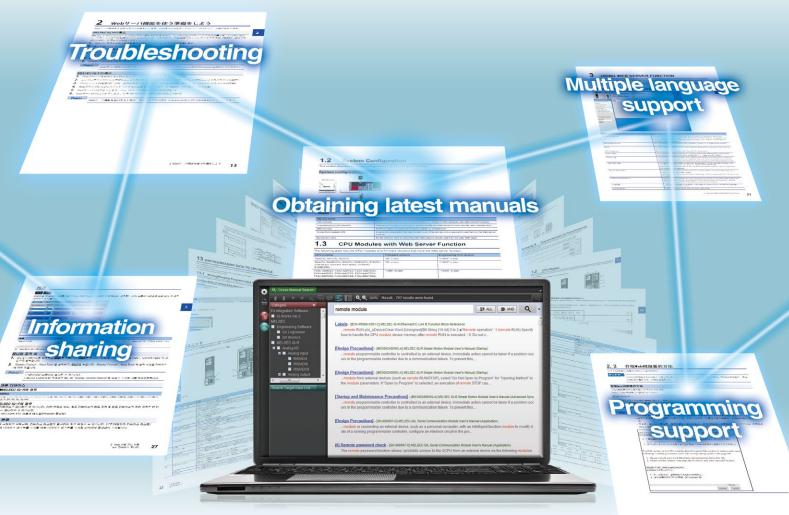

## e-Manual Viewer

e-Manual

Need the latest manual immediately. Difficult to check whether the manual in hand is the latest or not.

Easily download latest manuals all at once. Manuals in multiple languages are available. Downloaded manuals are usable offline.

Since multiple users can share downloaded manuals, time for each user to download manuals can be reduced. Bookmarks and user notes can be registered, allowing knowhow and latest information sharing. Once registered notes and bookmarks are retained even if manuals are updated.

# Change troubleshooting and operation settings. Searching related manuals is troublesome.

(6) Remote password check - [SH-080007-0] MELSEC-0/L Serial Communication Module User's Manual (Applic The remote password function allows / prohibits access to the QCPU from an external device via the f

# e-Manual

Cross-search all downloaded manuals. Quickly search information by filtering error codes and instructions.

## Utilize sample programs in manuals. Manual programming requires time.

# e-Manual

Directly port sample programs within manuals to GX Works3 by one click, which can prevent input error.

Paste the sample program to the engineering tool

\* To obtain the Windows® version of e-Manual Viewer, please contact your local Mitsubishi Electric sales office or representative.