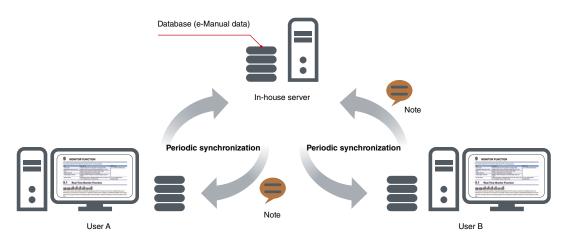

Since multiple users can share downloaded manuals, time for each user to download manuals can be reduced. Bookmarks and user notes can be registered, allowing knowhow and latest information sharing. Once registered notes and bookmarks are retained even if manuals are updated.