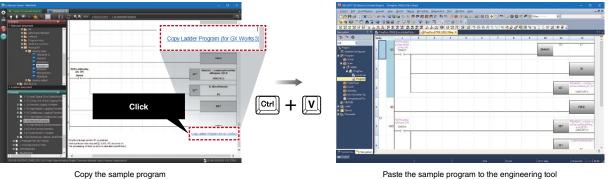

## Utilize sample programs in manuals. Manual programming requires time.

# e-Manual

Directly port sample programs within manuals to GX Works3 by one click, which can prevent input error.

Paste the sample program to the engineering tool

\* To obtain the Windows® version of e-Manual Viewer, please contact your local Mitsubishi Electric sales office or representative.